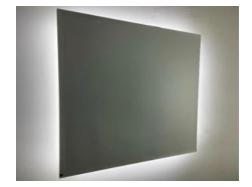

## **BACKLIT LED WALL MIRROR**

**MODEL#: CAL 4030** 

#### **FEATURES:**

- ONE 40X30" HIGH POLISHED EDGE MIRROR WITH LED BACKLIGHTING.
- SILVERED BACK REFLECTION LAYER FOR HIGH RESOLUTION, COPPER-FREE, ENVIRONMENTALLY FRIENDLY GLASS.
- LED'S RATED FOR 50,000 HOURS OF CONTINUOUS USE.
- 1500 LUMENS PER METER.
- LED QTY: 528 CHIPS PER METER.
- CRI >90 RA.
- 7" WIRE WHIP INCLUDED.
- HARDWIRE TO EXTERNAL WALL SWITCH (NO DIMMER).
- HORIZONTAL & VERTICAL MOUNTING OPTION AVAILABLE (PLEASE SPECIFY).
- PACKED IN FOUR WALL (FOLDED DOUBLE WALL) CORRUGATION.
- "Z BAR" FOR WALL MOUNTING INCLUDED.

### **KELVIN RATING:**

- 6000K (COOL WHITE) [SHOWN]
- 3500K (WARM WHITE)

**OVERALL SIZE DIMENSION:** 40" WIDE X 30" HIGH X 1 1/4" DEEP